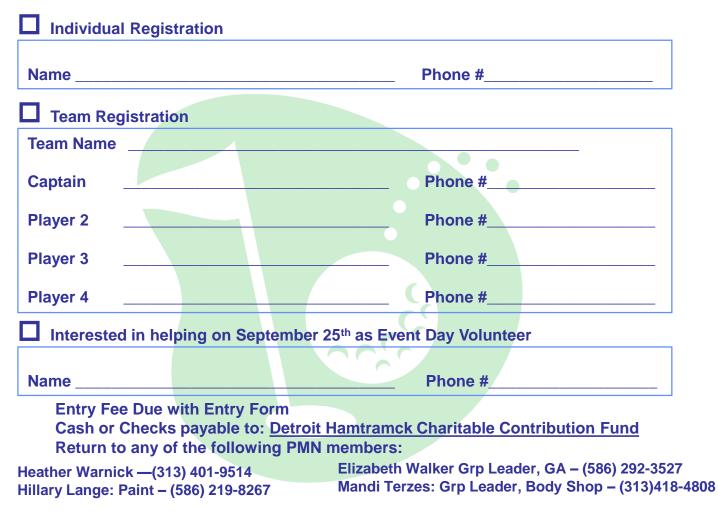

## Oaks~McKean Memorial Charity Golf Outing 2016 Detroit-Hamtramck PMN

## \*Proceeds benefitting the Pediatric Hydrocephalus Foundation\*

| Blackheath Golf Club                                          |                                                                                                                                                                                                                                                                                                                                                                                                                                                                                                                       |
|---------------------------------------------------------------|-----------------------------------------------------------------------------------------------------------------------------------------------------------------------------------------------------------------------------------------------------------------------------------------------------------------------------------------------------------------------------------------------------------------------------------------------------------------------------------------------------------------------|
| 3311 N Rochester Rd,                                          |                                                                                                                                                                                                                                                                                                                                                                                                                                                                                                                       |
| Rochester, MI 48306                                           |                                                                                                                                                                                                                                                                                                                                                                                                                                                                                                                       |
| Sunday, September 25 <sup>th</sup> , 2016                     |                                                                                                                                                                                                                                                                                                                                                                                                                                                                                                                       |
| Registration 7:00am. Shotgun Start 8:00 am                    |                                                                                                                                                                                                                                                                                                                                                                                                                                                                                                                       |
| All GM and non-GM employees are welcome!                      |                                                                                                                                                                                                                                                                                                                                                                                                                                                                                                                       |
| 100 Player Max! Sign up fast.                                 |                                                                                                                                                                                                                                                                                                                                                                                                                                                                                                                       |
| \$90 entry per person (enter as a team or individually)       |                                                                                                                                                                                                                                                                                                                                                                                                                                                                                                                       |
|                                                               |                                                                                                                                                                                                                                                                                                                                                                                                                                                                                                                       |
| -                                                             |                                                                                                                                                                                                                                                                                                                                                                                                                                                                                                                       |
|                                                               |                                                                                                                                                                                                                                                                                                                                                                                                                                                                                                                       |
| $\star$ Snack at the turn, One drink ticket Dinner at the end |                                                                                                                                                                                                                                                                                                                                                                                                                                                                                                                       |
| ★ Range balls                                                 |                                                                                                                                                                                                                                                                                                                                                                                                                                                                                                                       |
|                                                               | <ul> <li>Rochester, MI 48306</li> <li>Sunday, September 25<sup>th</sup>, 2016</li> <li>Registration 7:00am. Shotgun Start 8:00 am</li> <li>All GM and non-GM employees are welcome!</li> <li>100 Player Max! Sign up fast.</li> <li>\$90 entry per person (enter as a team or individually)</li> <li>JOIN US FOR:</li> <li>* 18 holes of Golf, 4-Person Team Scramble Format</li> <li>* Challenge holes, 50/50 raffle, door prizes, skins</li> <li>* Snack at the turn, One drink ticket Dinner at the end</li> </ul> |

## **Oaks-McKean Memorial Charity Golf Outing 2016 Detroit-Hamtramck PMN**